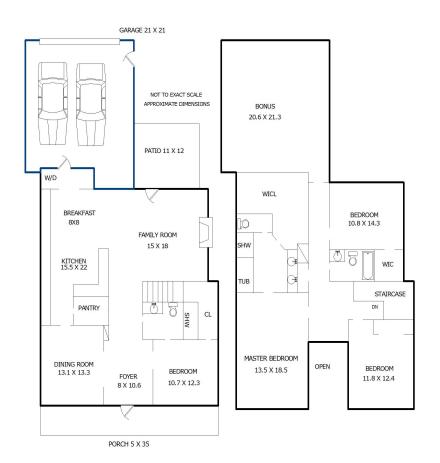

File No. 182250

Sketch by Apex Sketch v5 Standard™

Comments:

|                     | AREA CALCULA                          | ITIONS SUMMARY               | •                            |
|---------------------|---------------------------------------|------------------------------|------------------------------|
| Code                | Description                           | Net Size                     | Net Totals                   |
| GLA1<br>GLA2<br>GAR | First Floor<br>Second Floor<br>Garage | 1295.01<br>1737.41<br>494.15 | 1295.01<br>1737.41<br>494.15 |
| Net                 | : LIVABLE Area                        | (rounded)                    | 3032                         |

| LIVING AREA BREAKDOWN |           |           |                 |  |  |
|-----------------------|-----------|-----------|-----------------|--|--|
| Br                    | Breakdown |           |                 |  |  |
| First Floor           |           |           |                 |  |  |
|                       | x         | 33.4      | 517.70          |  |  |
| 35.4                  |           | 20.9      | 739.86          |  |  |
| 3.5<br>Second Floor   | x         | 10.7      | 37.45           |  |  |
|                       | x         | 11.3      | 162.72          |  |  |
| 35.4                  | x         | 10.2      | 361.08          |  |  |
| 11.3                  |           | 13.1      | 148.03          |  |  |
| 16.6                  |           | 33.4      | 554.44          |  |  |
| 1.7                   |           | 18.6      | 31.62<br>479.52 |  |  |
| 22.2                  | х         | 21.6      | 479.52          |  |  |
|                       |           |           |                 |  |  |
|                       |           |           |                 |  |  |
|                       |           |           |                 |  |  |
|                       |           |           |                 |  |  |
|                       |           |           |                 |  |  |
|                       |           |           |                 |  |  |
|                       |           |           |                 |  |  |
|                       |           |           |                 |  |  |
|                       |           |           |                 |  |  |
|                       |           |           |                 |  |  |
| 9 Items               |           | (rounded) | 3032            |  |  |